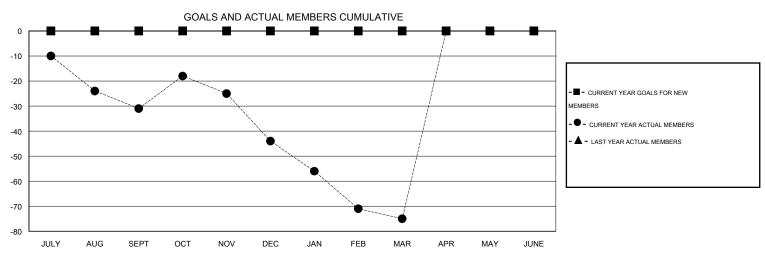

## GMT: OPEN LOCATION KANSAS GMT CA 1

|                                        |                  | Clubs            |                  |                  | Members                                |                    |                                     |                    |                  |
|----------------------------------------|------------------|------------------|------------------|------------------|----------------------------------------|--------------------|-------------------------------------|--------------------|------------------|
|                                        | RESUL            | TS FOR 2014-2015 |                  |                  | RESULTS FOR 2014-2015                  |                    |                                     |                    |                  |
| QUARTER                                | NEW CLUB<br>GOAL | NEW CLUBS        | DROPPED<br>CLUBS | NET<br>GAIN/LOSS | QUARTER                                | NEW MEMBER<br>GOAL | CHARTER AND<br>NEW MEMBERS<br>ADDED | DROPPED<br>MEMBERS | NET<br>GAIN/LOSS |
| JULY/AUG/SEPT                          | 0                | 0                | 0                | 0                | JULY/AUG/SEPT                          | 0                  | 32<br>43                            | 63<br>56           | -31<br>-13       |
| OCT/NOV/DEC  JAN/FEB/MAR  APR/MAY/JUNE | 0                | 0                | 1                | -1<br>0          | OCT/NOV/DEC  JAN/FEB/MAR  APR/MAY/JUNE | 0                  | 36<br>0                             | 67<br>0            | -31<br>0         |

## GOALS AND ACTUAL NEW CLUBS CUMULATIVE

| DROPPED CLUBS: 1  DROPPED MEMBERS   |                       | 39 CLUBS OF 86 ADDED 1 OR MORE NEW MEMBERS | GENDER DISTRIBUTION  MALE 1,443 (75.79%)  FEMALE 461 (24.21%) |  |                   |
|-------------------------------------|-----------------------|--------------------------------------------|---------------------------------------------------------------|--|-------------------|
| DECEASED CLUB CANCELLED OTHER TOTAL | 28<br>0<br>158<br>186 | CLICK HERE FOR HEALTH ASSESSMENT DATA      | FAMILY UNIT MEMBERS HEAD OF HOUSEHOLD NON-HEAD OF HOUSEHOLD   |  | 352<br>172<br>180 |